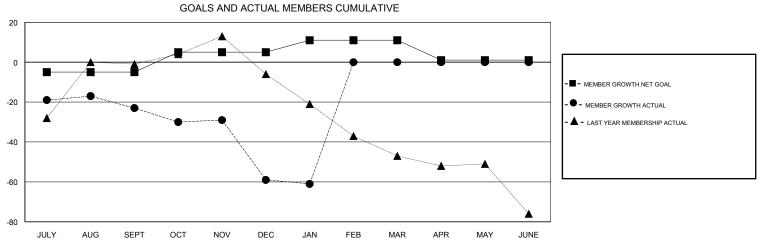

## District 5M 6

Results as of: 01/31/2019

| DROPPED CLUBS: 1  DROPPED MEMBERS |          | 21 CLUBS OF 36 ADDED 1 OR MORE NEW MEMBERS | GENDER DISTRIBUTION  MALE 929 (67.32%)  FEMALE 451 (32.68%)  Women Percentage Fiscal Year Goal: 32% |     |
|-----------------------------------|----------|--------------------------------------------|-----------------------------------------------------------------------------------------------------|-----|
| DECEASED                          | 15       | CLICK HERE FOR CUMULATIVE  MEMBERSHIP DATA | TOTAL FAMILY UNIT MEMBERS                                                                           | 312 |
| CLUB CANCELLED OTHER              | 0<br>111 |                                            | FAMILY MEMBERS PAYING HALF DUES                                                                     | 156 |
| TOTAL                             | 126      |                                            |                                                                                                     |     |