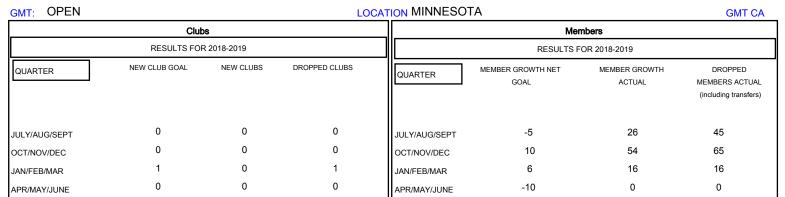

## District 5M 6

Results as of: 01/31/2019

| DROPPED CLUBS: 1  DROPPED MEMBERS |          | 21 CLUBS OF 36 ADDED 1 OR MORE NEW MEMBERS | GENDER DISTRIBUTION  MALE 929 (67.32%)  FEMALE 451 (32.68%)  Women Percentage Fiscal Year Goal: 32% |     |
|-----------------------------------|----------|--------------------------------------------|-----------------------------------------------------------------------------------------------------|-----|
| DECEASED                          | 15       | CLICK HERE FOR CUMULATIVE  MEMBERSHIP DATA | TOTAL FAMILY UNIT MEMBERS                                                                           | 312 |
| CLUB CANCELLED OTHER              | 0<br>111 |                                            | FAMILY MEMBERS PAYING HALF DUES                                                                     | 156 |
| TOTAL                             | 126      |                                            |                                                                                                     |     |